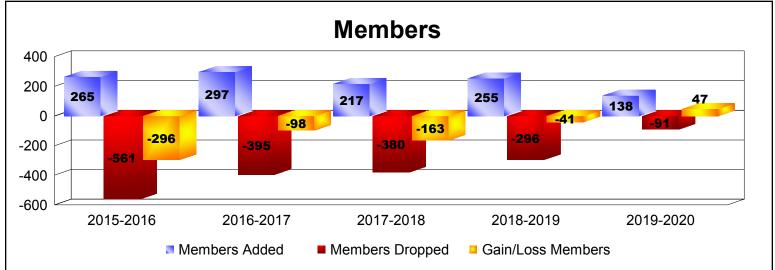

District 334 C

As of December 2019 Cumulative

| Year      | New<br>Clubs | Dropped<br>Clubs | Gain/<br>Loss<br>Clubs | New<br>Members | Charter<br>Members | Reinstate<br>Members | Transfer<br>Members | Total<br>Member<br>Added | Total<br>Members<br>Dropped | Gain/<br>Loss<br>Members |
|-----------|--------------|------------------|------------------------|----------------|--------------------|----------------------|---------------------|--------------------------|-----------------------------|--------------------------|
| 2015-2016 | 0            | 0                | 0                      | 259            | 0                  | 0                    | 6                   | 265                      | -561                        | -296                     |
| 2016-2017 | 1            | -1               | 0                      | 263            | 23                 | 1                    | 10                  | 297                      | -395                        | -98                      |
| 2017-2018 | 0            | -2               | -2                     | 193            | 0                  | 7                    | 17                  | 217                      | -380                        | -163                     |
| 2018-2019 | 0            | -1               | -1                     | 243            | 0                  | 1                    | 11                  | 255                      | -296                        | -41                      |
| 2019-2020 | 0            | 0                | 0                      | 138            | 0                  | 0                    | 0                   | 138                      | -91                         | 47                       |
| Average   | 0            | -1               | -1                     | 219            | 5                  | 2                    | 9                   | 234                      | -345                        | -110                     |