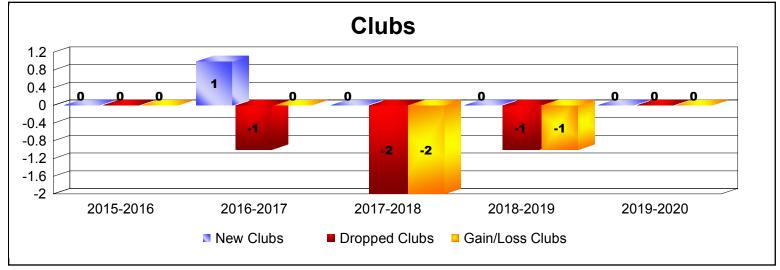

District 334 C

As of December 2019 Cumulative

| Year      | New<br>Clubs | Dropped<br>Clubs | Gain/<br>Loss<br>Clubs | New<br>Members | Charter<br>Members | Reinstate<br>Members | Transfer<br>Members | Total<br>Member<br>Added | Total<br>Members<br>Dropped | Gain/<br>Loss<br>Members |
|-----------|--------------|------------------|------------------------|----------------|--------------------|----------------------|---------------------|--------------------------|-----------------------------|--------------------------|
| 2015-2016 | 0            | 0                | 0                      | 259            | 0                  | 0                    | 6                   | 265                      | -561                        | -296                     |
| 2016-2017 | 1            | -1               | 0                      | 263            | 23                 | 1                    | 10                  | 297                      | -395                        | -98                      |
| 2017-2018 | 0            | -2               | -2                     | 193            | 0                  | 7                    | 17                  | 217                      | -380                        | -163                     |
| 2018-2019 | 0            | -1               | -1                     | 243            | 0                  | 1                    | 11                  | 255                      | -296                        | -41                      |
| 2019-2020 | 0            | 0                | 0                      | 138            | 0                  | 0                    | 0                   | 138                      | -91                         | 47                       |
| Average   | 0            | -1               | -1                     | 219            | 5                  | 2                    | 9                   | 234                      | -345                        | -110                     |